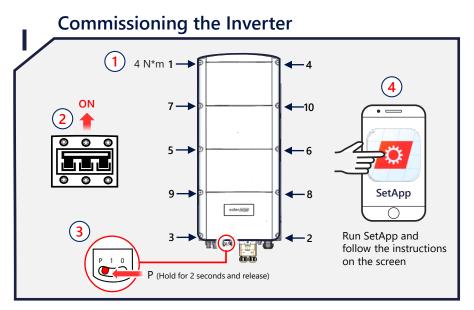

This symbol denotes a hazard. It calls attention to a procedure that if not correctly performed or adhered to could result in injury or loss of life. Do not proceed beyond a warning note until the indicated conditions are fully understood and met.



**CAUTION!** Denotes a hazard. It calls attention to a procedure that, if not correctly performed or adhered to, could result in damage or destruction of the product. Do not proceed beyond a caution sign until the indicated conditions are fully understood and met.

#### solaredge.com

solaredge

Werner-Eckert-Strasse 6/81829 Munich/GermanySolarEdge Technologies Gmbh Subject to change without notice.

© SolarEdge Technologies, Ltd.

All rights reserved. September 2022.

Unpacking and Mounting Video



# Wiring Video

















##