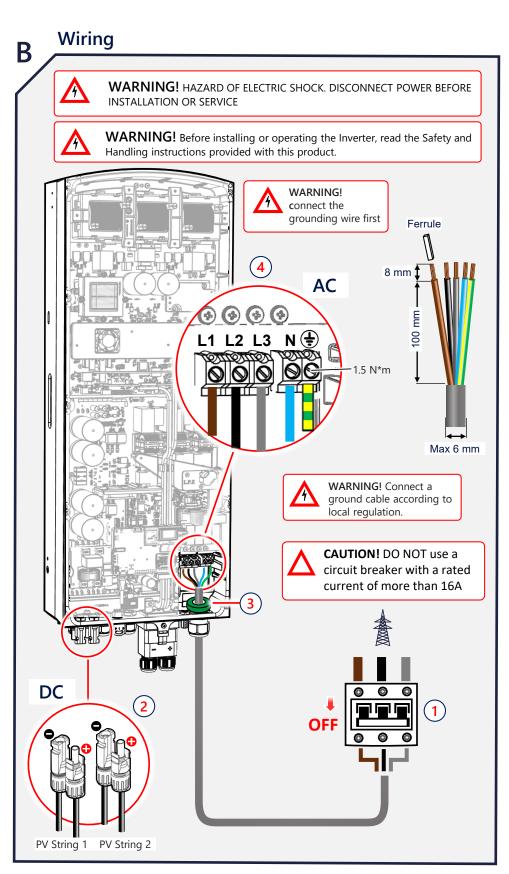

#### WARNING!

This symbol denotes a hazard. It calls attention to a procedure that if not correctly performed or adhered to could result in injury or loss of life. Do not proceed beyond a warning note until the indicated conditions are fully understood and met.



**CAUTION!** Denotes a hazard. It calls attention to a procedure that, if not correctly performed or adhered to, could result in damage or destruction of the product. Do not proceed beyond a caution sign until the indicated conditions are fully understood and met.

#### solaredge.com

solaredge

Werner-Eckert-Strasse 6/81829 Munich/GermanySolarEdge Technologies Gmbh Subject to change without notice.

© SolarEdge Technologies, Ltd.

All rights reserved. September 2022.

Unpacking and Mounting Video



# Wiring Video

















##