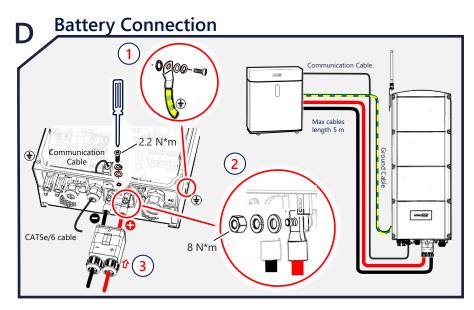

## WARNING!

This symbol denotes a hazard. It calls attention to a procedure that if not correctly performed or adhered to could result in injury or loss of life. Do not proceed beyond a warning note until the indicated conditions are fully understood and met.



**CAUTION!** Denotes a hazard. It calls attention to a procedure that, if not correctly performed or adhered to, could result in damage or destruction of the product. Do not proceed beyond a caution sign until the indicated conditions are fully understood and met.

#### solaredge.com

solaredge

Werner-Eckert-Strasse 6/81829 Munich/GermanySolarEdge Technologies Gmbh Subject to change without notice.

© SolarEdge Technologies, Ltd.

All rights reserved. September 2022.

Unpacking and Mounting Video



# Wiring Video

















##