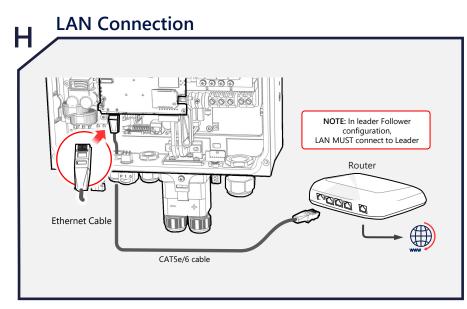

This symbol denotes a hazard. It calls attention to a procedure that if not correctly performed or adhered to could result in injury or loss of life. Do not proceed beyond a warning note until the indicated conditions are fully understood and met.



**CAUTION!** Denotes a hazard. It calls attention to a procedure that, if not correctly performed or adhered to, could result in damage or destruction of the product. Do not proceed beyond a caution sign until the indicated conditions are fully understood and met.

#### solaredge.com

solaredge

Werner-Eckert-Strasse 6/81829 Munich/GermanySolarEdge Technologies Gmbh Subject to change without notice.

© SolarEdge Technologies, Ltd.

All rights reserved. September 2022.

Unpacking and Mounting Video



# Wiring Video

















##