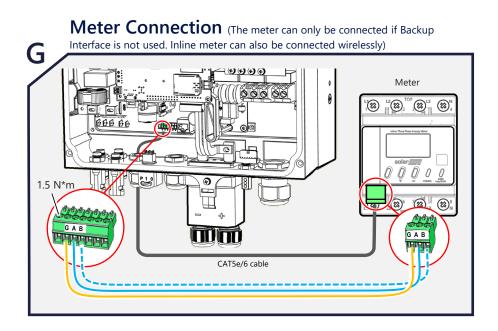

G!

This symbol denotes a hazard. It calls attention to a procedure that if not correctly performed or adhered to could result in injury or loss of life. Do not proceed beyond a warning note until the indicated conditions are fully understood and met.



**CAUTION!** Denotes a hazard. It calls attention to a procedure that, if not correctly performed or adhered to, could result in damage or destruction of the product. Do not proceed beyond a caution sign until the indicated conditions are fully understood and met.

#### solaredge.com

solaredge

Werner-Eckert-Strasse 6/81829 Munich/GermanySolarEdge Technologies Gmbh Subject to change without notice.

© SolarEdge Technologies, Ltd.

All rights reserved. September 2022.

Unpacking and Mounting Video



# Wiring Video

















##