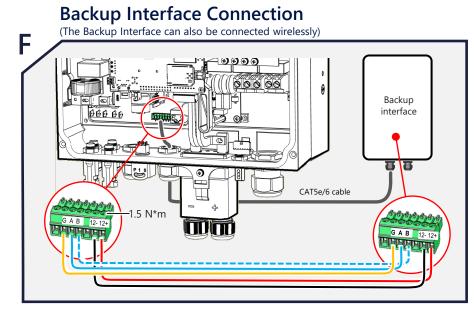

ING!

This symbol denotes a hazard. It calls attention to a procedure that if not correctly performed or adhered to could result in injury or loss of life. Do not proceed beyond a warning note until the indicated conditions are fully understood and met.



**CAUTION!** Denotes a hazard. It calls attention to a procedure that, if not correctly performed or adhered to, could result in damage or destruction of the product. Do not proceed beyond a caution sign until the indicated conditions are fully understood and met.

#### solaredge.com

solaredge

Werner-Eckert-Strasse 6/81829 Munich/GermanySolarEdge Technologies Gmbh Subject to change without notice.

© SolarEdge Technologies, Ltd.

All rights reserved. September 2022.

Unpacking and Mounting Video



# Wiring Video

















##