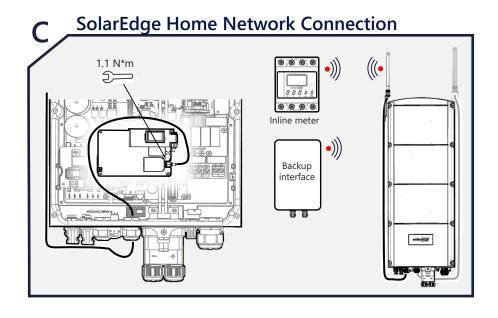

#### WARNING!

This symbol denotes a hazard. It calls attention to a procedure that if not correctly performed or adhered to could result in injury or loss of life. Do not proceed beyond a warning note until the indicated conditions are fully understood and met.



**CAUTION!** Denotes a hazard. It calls attention to a procedure that, if not correctly performed or adhered to, could result in damage or destruction of the product. Do not proceed beyond a caution sign until the indicated conditions are fully understood and met.

#### solaredge.com

solaredge

Werner-Eckert-Strasse 6/81829 Munich/GermanySolarEdge Technologies Gmbh Subject to change without notice.

© SolarEdge Technologies, Ltd.

All rights reserved. September 2022.

Unpacking and Mounting Video



# Wiring Video

















##