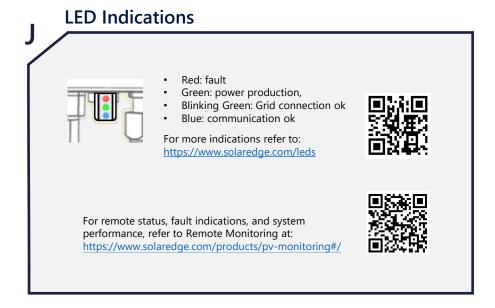

is symbol denotes a hazard. It calls attention to a procedure that if not correctly performed or adhered to could result in injury or loss of life. Do not proceed beyond a warning note until the indicated conditions are fully understood and met.



**CAUTION!** Denotes a hazard. It calls attention to a procedure that, if not correctly performed or adhered to, could result in damage or destruction of the product. Do not proceed beyond a caution sign until the indicated conditions are fully understood and met.

#### solaredge.com

solaredge

Werner-Eckert-Strasse 6/81829 Munich/GermanySolarEdge Technologies Gmbh Subject to change without notice.

© SolarEdge Technologies, Ltd.

All rights reserved. September 2022.

Unpacking and Mounting Video



# Wiring Video

















##